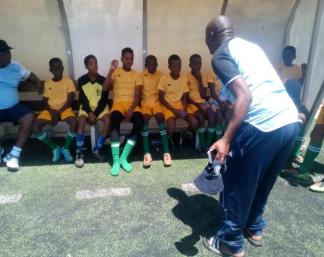

Coach at work; Mr. Johnson Tshupo, Head Coach of Mokummo team during their game vs. Lobapigo in Lobatse

Furthermore the program is administered from the BFA Technical Department for purpose of easy monitoring and accountability.