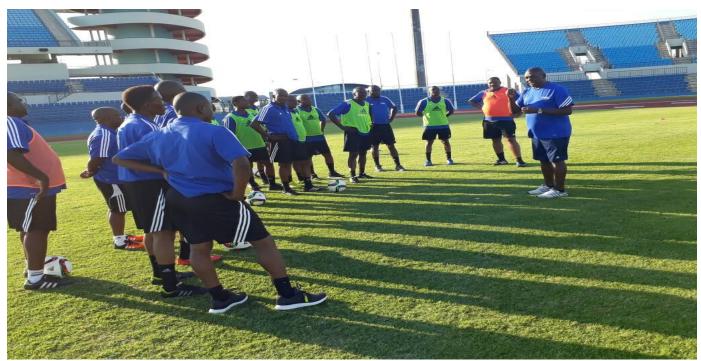

## **PERSONNEL**

Following the finalization of the plan, regions were informed of the program during youth policy cascading seminars after which qualified coaches (Head coach with a CAF "B" or "C" Coaching License and an Assistant Coach with a minimum of FIFA Youth Coaching Certificate or BFA Preliminary Coaching Course Certificate) were appointed who are currently training these teams and making sure teams play games.

Coach at work; Mr. Johnson Tshupo, Head Coach of Mokummo team during their game vs. Lobapigo in Lobatse

Furthermore the program is administered from the BFA Technical Department for purpose of easy monitoring and accountability.