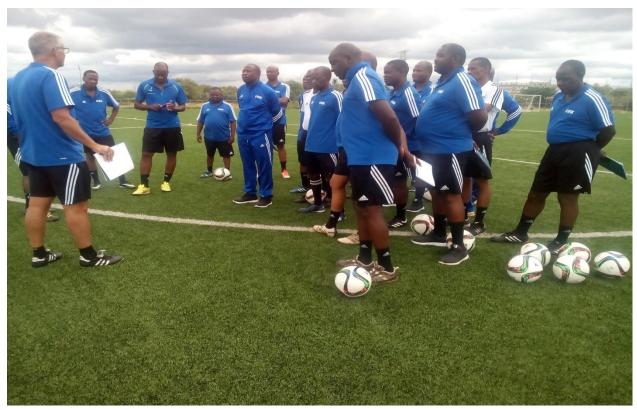

## **PERSONNEL**

Following the finalization of the plan, regions were informed of the program during youth policy cascading seminars after which qualified coaches (Head coach with a CAF "B" or "C" Coaching License and an Assistant Coach with a minimum of FIFA Youth Coaching Certificate or BFA Preliminary Coaching Course Certificate) were appointed who are currently training these teams and making sure teams play games.

## **PROCUREMENT & DITRIBUTION OF EQUIPMENT**

The Association procured and distributed equipment to all the forty (40) teams to start their preparations. Each team received footballs, playing kits, training bibs and training cones as Follows: