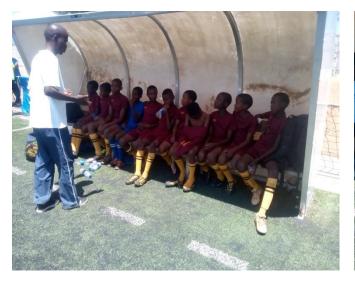

River Moutain team

Lobapigo team

Serowe North team

Mmasephikwe during team selection

Serowe North team in training

At the end of the current programme a maximum of eighty (80) players shall be retained with creation of four (4) teams of twenty (20) players per team scouted and selected during the league competition.

Coach at work; Mr. Johnson Tshupo, Head Coach of Mokummo team during their game vs. Lobapigo in Lobatse

Furthermore the program is administered from the BFA Technical Department for purpose of easy monitoring and accountability.