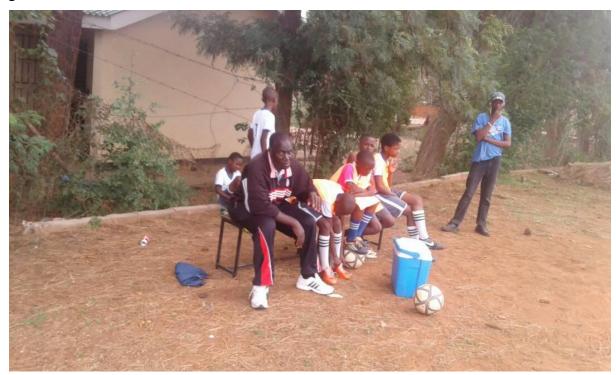

Coach at work; Mr. Johnson Tshupo, Head Coach of Mokummo team during their game vs. Lobapigo in Lobatse

Furthermore the program is administered from the BFA Technical Department for purpose of easy monitoring and accountability.